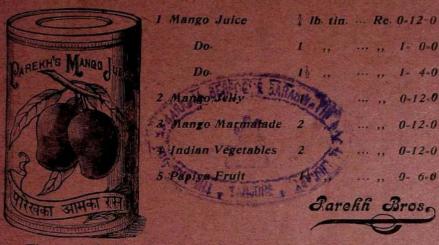

## PAREKH'S-

## PRESERVING FACTORY

## The following are our Specialities:

Tins can be had from

BOMBAY BRANCH :-

SHAH KANJI KARSONJI, Mulii Fetha's Market, Bombay, No. 2. PAREKH BROTHERS,

Jetpur, KATHIAWAD.

## PAPAIN

- PREPARED IN -

Parekh's Laboratory, Jetpur, KATHIAWAD.

UNDER THE SUPERVISION OF

Pro. V. U. PAREKH, M.A., B.Sc.,

(Chancellor's Gold Medallist.)

Papain is a better substitute for Pepsin. Papain is made from fruits; whereas Pepsin is prepared by boiling the stomachs of calves, pigs and sheep. Pepsin acts only in acid medium, whereas Papain acts either in acid, alkaline or neutral medium. Papain never fails in dyspepsia. It is a remarkable digester. It is prescribed to children when they suffer from diarrhoea and dyspepsia. It is also used for diphtheria, croup, fissures of tongue and horny condition of the skin such as marts, corns and hard crusts.

For Detailed instructions for the use of Papain, le dly send for the

printed circular.

Prices: - Re. 1-4-0 per oz. bottle.

Extra Pu per oz. bottle.

BROTHERS,